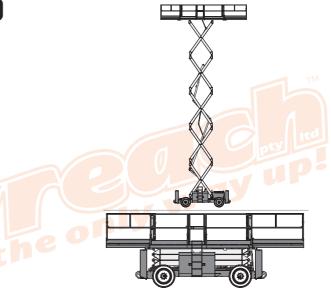

## S6092DRT - 60' (18.20M)

## SCISSOR LIFT MEC 6092RT

| SPECIFICATION                            | IMPERIAL         | METRIC        |
|------------------------------------------|------------------|---------------|
| Working Height maximum                   | 66ft             | 20.20m        |
| Platform Height maximum                  | 60ft             | 18.20m        |
| Platform Size                            | 76" x 209"       | 1.93m x 5.30m |
| Extension Deck (Roll-out)                | 60''             | 1.52m         |
| Extension Deck (Dual Roll-out)           | 48"              | 1.22m         |
| Machine Height - stowed                  | 129''            | 3.27m         |
| Machine Height - Rails Down              | 96.5"            | 2.45m         |
| Machine Width                            | 92''             | 2.34m         |
| Machine Length - stowed                  | 208.5"           | 5.30m         |
| Machine Length - deck(s) extended        | 297''            | 7.54m         |
| Max. Platform Occupancy                  | 4 P              | PERSONS       |
| Wind Speed Rating Use                    | OUT DOOR USE     |               |
| Gradeability - stowed                    | 45%              |               |
| Total Lift Capacity                      | 1200lbs          | 545kgs        |
| Lift Capacity - Roll-out Extension Decks | 500lbs           | 227kgs        |
| Drive                                    | FOUR WHEEL       |               |
| Maximum Drive Height                     | FULL HEIGHT      |               |
| Tyres                                    | FOAM FILLED      |               |
| Machine Weight (approx.)                 | 21605lbs         | 9800kgs       |
| Ground Clearance (stowed)                | 14"              | 0.36m         |
| Power Source                             | DIESEL           |               |
| Fuel Tank Capacity                       | 30 gallons       | 113.6 litres  |
| Operators Licence                        | EWPA YELLOW CARD |               |